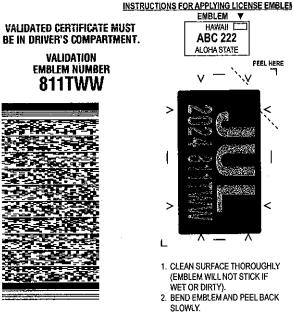

#### CERTIFICATE OF MOTOR VEHICLE REGISTRATION CITY AND COUNTY OF HONOLULU + HONOLULU, HAWAII

ALBANY MN 55307

| BINTWW                                                 |                 | лке<br>TRB | r        | TYPE<br>MSTR        | YEAN MODEL    | AFTER PAYMENT OF FEES,<br>REGISTRATION EXPIRES ON |
|--------------------------------------------------------|-----------------|------------|----------|---------------------|---------------|---------------------------------------------------|
|                                                        | Los and the los | ON NUMBER  | I        | DATE FIRST SOLD     | TCI NUMBER    | THE LAST DAY OF:                                  |
| 1NPFL                                                  | DOX17E          | 896528     |          | 00/00/00            | 811TWW-20     | JUL 2024                                          |
| WEIGHT                                                 | CLASS           | SP.PLATE   | EXEMPT   | STATE FEE           | COUNTY FEE    | SUBMIT CURPENT VEHICLE                            |
| 50820                                                  | 3               |            |          | 46.00               | 20.50         | INSPECTION CERTIFICATE IF<br>RENEWING AFTER:      |
| COUNT "GIGHT TAX                                       | COUNT           | Y PENALTY  | S        | ATE WEIGHT TAX      | STATE PENALTY |                                                   |
| í .50                                                  |                 |            |          | 300.00              |               | APR 2024                                          |
| BEAU FEE                                               | TOTAL           | PAYABLE    |          | AVOID PENALTY-RENEW | ON OR BEFORE  | NEW CSI                                           |
| 7.00                                                   | 41              | 4185.00    |          | 07/31/20            |               |                                                   |
| LIENHOLDER AND ADDE<br>STEARNS BANK<br>500 13TH STREET | ESS             |            | <u> </u> |                     |               | 07/05/2023<br>DATE ISSUED                         |

REGISTERED OWNER AND ADDRESS (PLEASE ENTER ANY ADDRESS CHANGE):

#### INTERNATIONAL ROOFING & BLDG CONST INC 1328 C KAMEHAMEHA IV RD HONOLULU HI 96819 III...I.I...II..III.I...III.

Any change of Begistration Owner or Lienholder must be recorded with the department within 30 days by presenting the CERTIFICATE OF TITLE properly endorsed, last issued CERTIFICATE OF REGISTRATION and current CERTIFICATE OF VEHICLE INSPECTION. AFTER 30 DAYS, PENALTY FEE for REGISTERED OWNERSHIP WILL BE \$50.00.

3. PLACE EMBLEM IN UPPER RIGHT HAND CORNER OF REAR LICENSE PLATE.

2584 Grant Ave., San Lorenzo, CA 94580 590 Farrington Hwy. #524, PMB 178, Kapolei, HI 96707 5040 Alto Ave., N. Las Vegas, NV 89115 456 Chalan Canton Tutujan Sinajana, Guam 96910