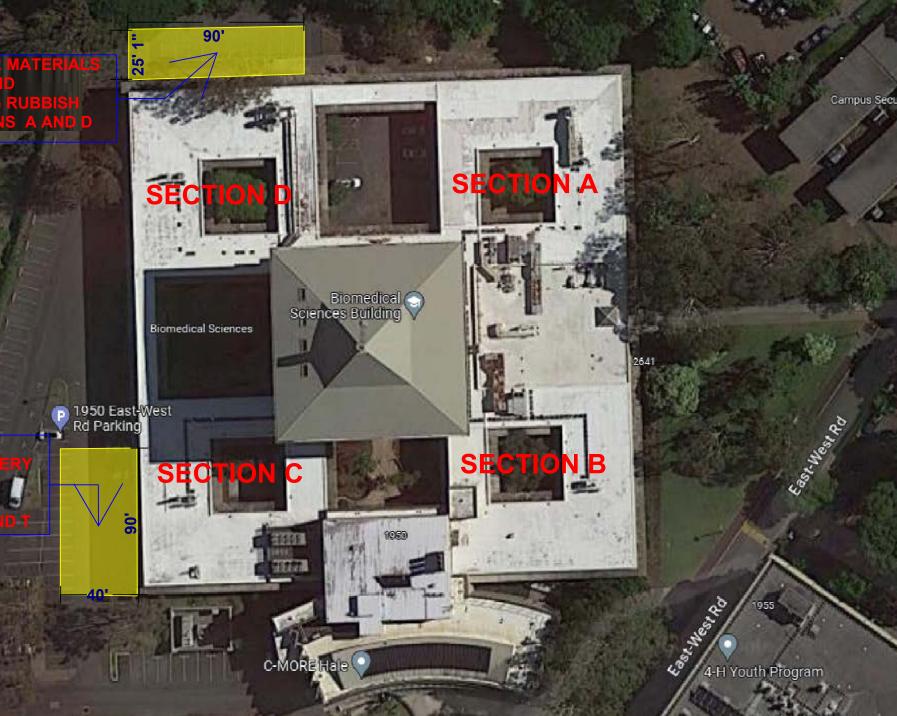

WHEN AUTHORIZED BY EMPLOYER

AREA #1 FOR MATERIALS DELIVERY AND OFFLOADING RUBBISH FOR SECTIONS A AND D

Agricultural Science

AREA #1 FOR MATERIALS DELIVERY AND OFFLOADING RUBBISH FOR SECTIONS A AND D. IRBCI WILL INSTALL SAFETY SIGN AND BARRICADE DURING OPERATION.