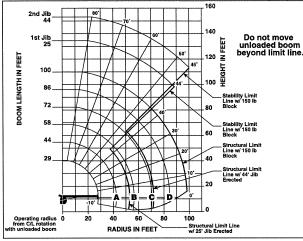

## capacities

#### Load Chart Rating: Series 13100A (30.5 m) Boom with 25-44 ft (7.62 m - 13.4 m) Jib / Full-Span Outrigger 20 ft (6.0 m)

National Crane will send you a chart on request - or you may secure needed load rating information through your nearest National Crane dealer.

#### Load Chart Rating: Series 13100A (30.5 m) Boom with 25-44 ft (7.62 m - 13.4 m) Jib / Full-Span Outrigger 20 ft (6.0 m)

|                          | 29 TO 100 ft (8.83 – 30.48 m) BOOM RATED LOADS WITHOUT JIB |                       |                                  |                         |                                  |                         |                                  |                         |                                  |                         |                                  |                        |
|--------------------------|------------------------------------------------------------|-----------------------|----------------------------------|-------------------------|----------------------------------|-------------------------|----------------------------------|-------------------------|----------------------------------|-------------------------|----------------------------------|------------------------|
| LOADED<br>RADIUS<br>(ft) | LOADED<br>BOOM<br>ANGLE<br>(deg)                           | 29 ft<br>BOOM<br>(lb) | LOADED<br>BOOM<br>ANGLE<br>(deg) | A<br>44 ft<br>BOOM (Ib) | LOADED<br>BOOM<br>ANGLE<br>(deg) | B<br>58 ft<br>B00M (ib) | LOADED<br>BOOM<br>ANGLE<br>(deg) | C<br>72 ft<br>B00M (1b) | LOADED<br>BOOM<br>ANGLE<br>(deg) | D<br>86 ft<br>BOOM (Ib) | LOADED<br>BOOM<br>ANGLE<br>(deg) | 100 ft<br>BOOM<br>(Ib) |
| 5                        | 79.5                                                       | * 60,000              |                                  |                         |                                  |                         |                                  |                         |                                  |                         |                                  |                        |
| 8                        | 73                                                         | 44,000                | 79                               | 29,100                  |                                  |                         |                                  |                         |                                  |                         |                                  |                        |
| 10                       | 68.5                                                       | 36,900                | 76.5                             | 29.000                  |                                  |                         |                                  |                         |                                  |                         |                                  |                        |
| 12                       | 65                                                         | 31,900                | 74                               | 28,600                  | 78.5                             | 28,600                  |                                  |                         |                                  |                         |                                  |                        |
| 15                       | 57                                                         | 26,400                | 69.5                             | 24,600                  | 75.5                             | 23,500                  | 79.5                             | 22,900                  |                                  |                         |                                  |                        |
| 20                       | 46                                                         | 20,100                | 62.5                             | 19,000                  | 70.5                             | 18,050                  | 75.5                             | 17,450                  | 78.5                             | 16,300                  | 80                               | 10,650                 |
| 25                       | 29                                                         | 14.800                | 55                               | 15.350                  | 65                               | 14,600                  | 71                               | 14,050                  | 75.5                             | 13,700                  | 77.5                             | 10.450                 |
| 30                       |                                                            |                       | 46.5                             | 12,300                  | 59                               | 12,150                  | 66.5                             | 11,700                  | 71.5                             | 11,350                  | 75                               | 10.000                 |
| 35                       |                                                            |                       | 36                               | 9,700                   | 53                               | 10.000                  | 62                               | 9,900                   | 68                               | 9,600                   | 72                               | 9,400                  |
| 40                       |                                                            |                       | 22                               | 7,700                   | 46                               | 8.050                   | 57.5                             | 8,300                   | 64                               | 8,250                   | 69                               | 8.050                  |
| 45                       |                                                            |                       | 1                                |                         | 38.5                             | 6.500                   | 52.5                             | 6,700                   | 60                               | 6,900                   | 66                               | 7.000                  |
| 50                       |                                                            |                       |                                  |                         | 29                               | 5.200                   | 47                               | 5,450                   | 56                               | 5,600                   | 62                               | 5,750                  |
| 55                       |                                                            |                       |                                  |                         | 15                               | 4,200                   | 40.5                             | 4,400                   | 52                               | 4,600                   | 59                               | 4,700                  |
| 60                       | 1                                                          |                       |                                  |                         | 1                                |                         | 33.5                             | 3.600                   | 47.5                             | 3,800                   | 55.5                             | 3,900                  |
| 65                       |                                                            |                       |                                  |                         |                                  |                         | 24.5                             | 2,950                   | 42                               | 3,100                   | 51.5                             | 3.250                  |
| 70                       |                                                            |                       |                                  |                         |                                  |                         | 10                               | 2.100                   | 36.5                             | 2,550                   | 47.5                             | 2.700                  |
| 75                       |                                                            |                       |                                  |                         | 1                                |                         |                                  |                         | 29.5                             | 2,100                   | 43                               | 2.200                  |
| 80                       |                                                            |                       |                                  |                         |                                  |                         |                                  |                         | 21                               | 1.650                   | 38.5                             | 1.800                  |
| 85                       |                                                            |                       |                                  | 1                       |                                  |                         |                                  |                         | 1                                |                         | 33                               | 1.450                  |
| 90                       | 1                                                          |                       | 1                                |                         |                                  |                         | 1                                |                         |                                  |                         | 26.5                             | 1.100                  |
| 95                       |                                                            |                       | 1                                |                         |                                  |                         | T                                |                         |                                  |                         | 17.5                             | 750                    |
| 100                      |                                                            |                       |                                  |                         | 1                                |                         |                                  |                         | 1                                |                         |                                  |                        |
|                          | 1                                                          | 1                     | 1                                | 1                       |                                  |                         | 1                                | 1                       | 1                                |                         |                                  |                        |
|                          | 0                                                          | 7,900                 | 0                                | 4,100                   | 0                                | 2.250                   | 0                                | 1.100                   | Ι                                |                         |                                  |                        |

| 25 TO 44 ft JIB RATED LOADS |                                  |                   |                                  |                   |  |  |  |
|-----------------------------|----------------------------------|-------------------|----------------------------------|-------------------|--|--|--|
| LOADED<br>RADIUS<br>(ft)    | LOADED<br>BOOM<br>ANGLE<br>(deg) | 25 ft JIB<br>(lb) | LOADED<br>BOOM<br>ANGLE<br>(deg) | 44 ft JIB<br>(lb) |  |  |  |
| 30                          | 78                               | 5,100             |                                  |                   |  |  |  |
| 35                          | 76                               | 5,100             | 78                               | 2,800             |  |  |  |
| 40                          | 75                               | 4,950             | 76                               | 2,650             |  |  |  |
| 45                          | 71                               | 4,450             | 74                               | 2,600             |  |  |  |
| 50                          | 69                               | 4,150             | 72                               | 2,500             |  |  |  |
| 55                          | 67                               | 3,850             | 70.5                             | 2,500             |  |  |  |
| 60                          | 64                               | 3,550             | 68.5                             | 2,350             |  |  |  |
| 65                          | 62                               | 3,200             | 66.5                             | 2,250             |  |  |  |
| 70                          | 59                               | 2,500             | 64.5                             | 2,150             |  |  |  |
| 75                          | 56                               | 2,100             | 62                               | 2,050             |  |  |  |
| 80                          | 52.5                             | 1,650             | 59.5                             | 1,950             |  |  |  |
| 85                          | 49.5                             | 1,250             | 57.5                             | 1,650             |  |  |  |
| 90                          | 45                               | 900               | 55                               | 1,400             |  |  |  |
| 95                          | 42                               | 550               | 52.5                             | 1,100             |  |  |  |
| 100                         |                                  |                   | 48.5                             | 850               |  |  |  |
| 105                         |                                  |                   | 45.5                             | 600               |  |  |  |
| 110                         |                                  |                   |                                  |                   |  |  |  |

\*SHADED AREAS ARE STRUCTURALLY LIMITED CAPACITIES

| ATED LOAD | REDUCTIONS | WITH | STOWED JI | 3 |
|-----------|------------|------|-----------|---|
|           |            |      |           |   |

- 1. All capacities are in pounds, angles in degrees, and radii in feet.
- Loaded boom angles are given as reference only.
  Shaded areas are structurally limited capacities.
  Handling of personnel is only permitted with full span extension of
  all outrigger and stabilizer beams.
- \*5. See owners manuals. The 60,000 lb load requires optional 9/16" diameter 6x25 IWRC cable.